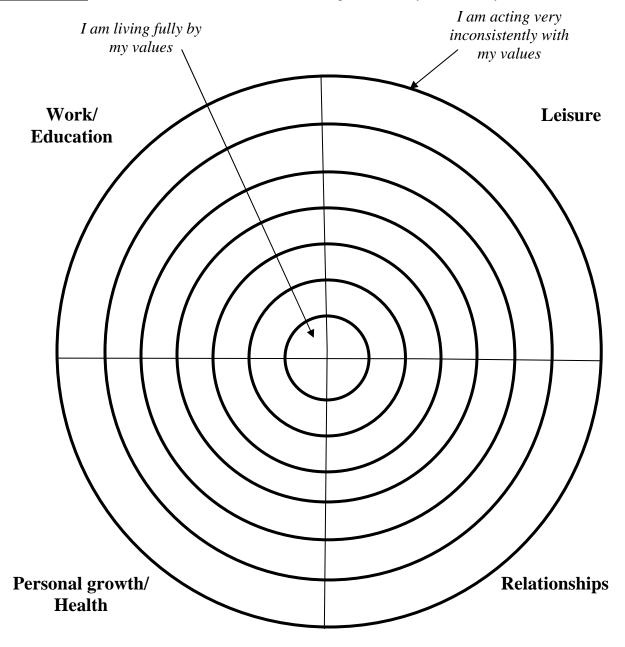

- 1. Work/Education: includes workplace, career, education, skills development, etc.
- 2. Relationships: includes your partner, children, parents, relatives, friends, co-workers, and other social contacts.
- <u>3. Personal Growth/Health</u>: may include religion, spirituality, creativity, life skills, meditation, yoga, nature; exercise, nutrition, and/or addressing health risk factors like smoking, alcohol, drugs or overeating etc
- 4. Leisure: how you play, relax, stimulate, or enjoy yourself; activities for rest, recreation, fun and creativity.

THE BULL'S EYE: make an X in each area of the dart board, to represent where you stand today.